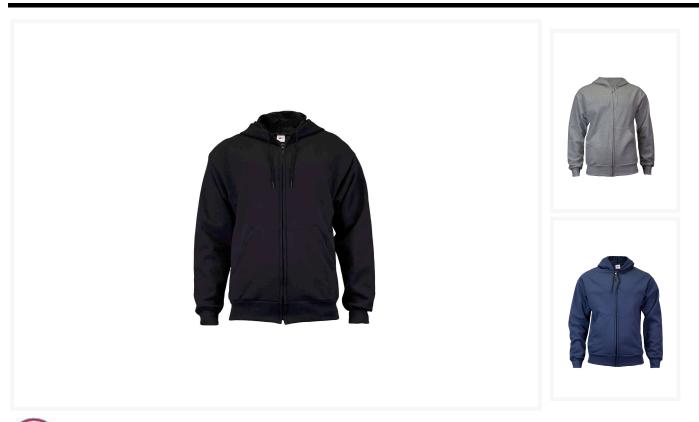

## Specs

1

| Product Code         | 10190                                                                                                                   |
|----------------------|-------------------------------------------------------------------------------------------------------------------------|
|                      |                                                                                                                         |
| Sizes                | SM-5X                                                                                                                   |
| Made To Order Colors |                                                                                                                         |
| Fabric / Material    | • 9 oz. 80% Cotton / 20% Polyester Blend<br>• Ash (50% cot / 50% poly)<br>• Oxford (70% cot / 20% poly / 10% back poly) |

## Features

Features

- Set-in sleeves with rib knit cuff and waistband
- Hood with full zip front
- 2 front pockets
- Made in the USA