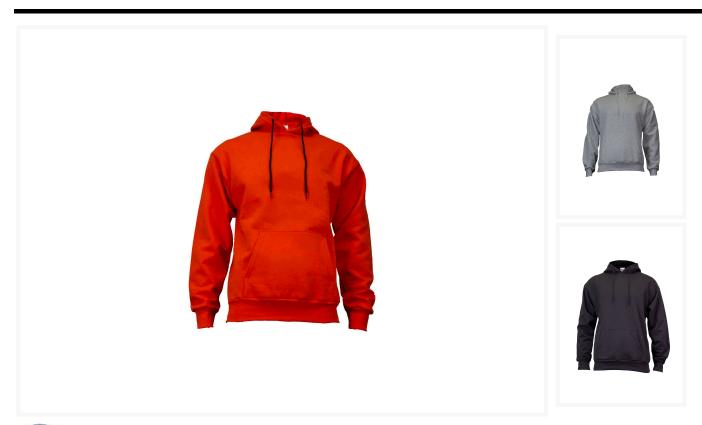

## **Union Line Pullover Hooded Sweatshirt**

## **Features**

Features

• Set-in sleeves with rib knit cuff and waistband

Hood with drawstring

• Front pocket

• Made in the USA